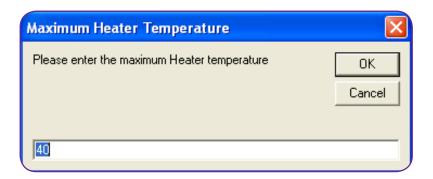

A maximum heater temperature can be defined as a safety measure to prevent the inline heater from overheating. The response pattern of the heater to the feedback from the bath can be adjusted in the Bath Gains window to allow optimal control.