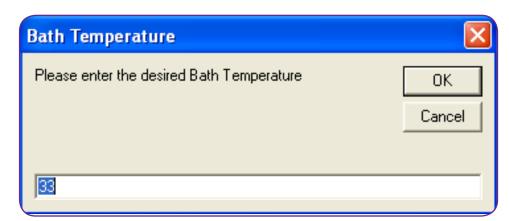

## Software TVOTE

The simple software control allows the user to set a target temperature for the perfusion solution. A built in sensor, positioned close to the inlet of the perfusion line, gives constant feedback of the actual solution temperature to adjust the heat output of the inline heater.