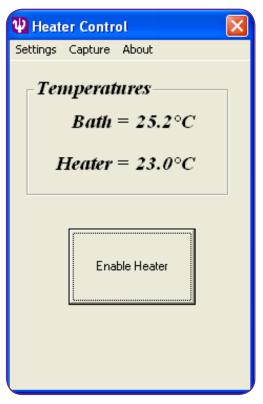

The Scientifica controller uses the included Linlab software, which means a single software interface can be used to control your other Scientifica hardware components alongside temperature options.

Linlab heating control example

## Software TVOTE

The simple software control allows the user to set a target temperature for the perfusion solution. A built in sensor, positioned close to the inlet of the perfusion line, gives constant feedback of the actual solution temperature to adjust the heat output of the inline heater.