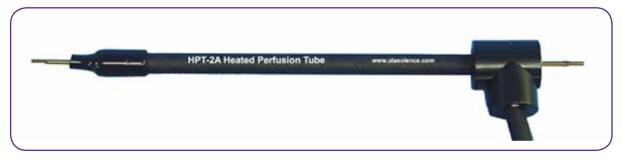

#### The System Includes

- The Heating Control Rack
- Linlab Software
- The HPT-2A Inline Heater
- A Temperature Sensor

Heated Perfusion Tube

• SM-4500 - 1U controller unit with PC connection, resistive inline heater with built in temperature sensor and bath sensor for accurate feedback & Scientifica LinLab PC control